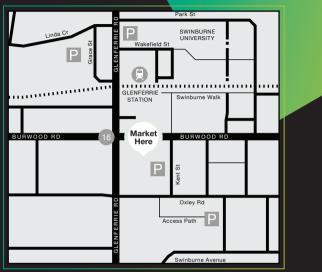

## How to get to Hawthorn Arts Centre

Hawthorn Arts Centre 360 Burwood Road, Hawthorn

By car Public parking is available behind Hawthorn Arts Centre, accessible from Kent Street or Oxley Road
By tram 16, 70 and 75
By train A short walk from Glenferrie Station